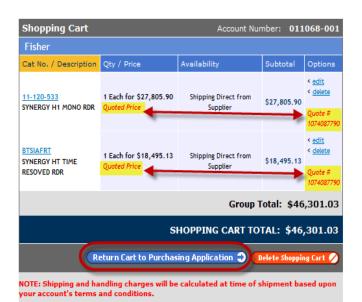

- 11. The selected items will be added to the Shopping Cart on Fisher's punchout
  - Quoted items are indicated as such in the cart with
    "Quoted Price" and "Quote #" shown on the line items purchased from a quote
- Once you are finished shopping on Fisher's site, click the button to "Return Cart to Purchasing Application," this will return you to the PantherExpress System
  - a. After a quote is added to your cart, you can still continue shopping before returning to the PantherExpress System

**NOTE**: Please be advised that quotes are not editable through the Fisher Punchout or the PantherExpress System. Line items cannot be removed and item quantities cannot be changed. Any change to a quote needs to be made by the Fisher support team. They will generate a new quote for the items needed. Please contact Fisher if you need to request a change to your quote.