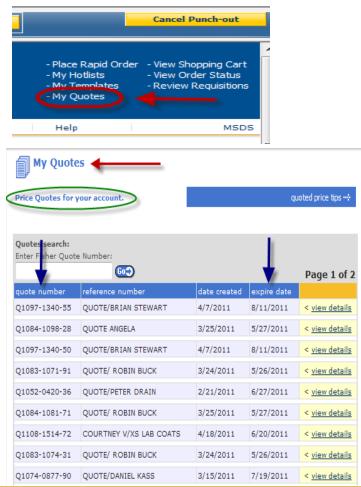

- 3. Locate "My Quotes" at the upper right hand side of the page.
  - Click on "My Quotes"

#### My Quotes

Price Quotes for your account.

quoted price tips ---

- 7. Quotes can be accessed in two different ways:
  - a. Type your quote in the Quotes search field and click "Go"

### OR

b. Click on "view details"

| Quotes search:<br>Enter Fisher Quote Number:<br>Page 1 of |                         |              |             |                       |  |  |  |
|-----------------------------------------------------------|-------------------------|--------------|-------------|-----------------------|--|--|--|
| quote number                                              | reference number        | date created | expire date |                       |  |  |  |
| Q1097-1340-55                                             | QUOTE/BRIAN STEWART     | 4/7/2011     | 8/11/2011   | < <u>view details</u> |  |  |  |
| Q1084-1098-28                                             | QUOTE ANGELA            | 3/25/2011    | 5/27/2011   | < <u>view details</u> |  |  |  |
| Q1097-1340-50                                             | QUOTE/BRIAN STEWART     | 4/7/2011     | 8/11/2011   | < <u>view details</u> |  |  |  |
| Q1083-1071-91                                             | QUOTE/ ROBIN BUCK       | 3/24/2011    | 5/26/2011   | < <u>view details</u> |  |  |  |
| Q1052-0420-36                                             | QUOTE/PETER DRAIN       | 2/21/2011    | 6/27/2011   | < <u>view details</u> |  |  |  |
| Q1084-1081-71                                             | QUOTE/ ROBIN BUCK       | 3/25/2011    | 5/27/2011   | < <u>view details</u> |  |  |  |
| Q1108-1514-72                                             | COURTNEY V/XS LAB COATS | 4/18/2011    | 6/20/2011   | < <u>view details</u> |  |  |  |
| Q1083-1074-31                                             | QUOTE/ ROBIN BUCK       | 3/24/2011    | 5/26/2011   | < <u>view details</u> |  |  |  |
| Q1074-0877-90                                             | QUOTE/DANIEL KASS       | 3/15/2011    | 7/19/2011   | < <u>view details</u> |  |  |  |
| Q1083-1049-38                                             | QUOTE/ ROBIN BUCK       | 3/24/2011    | 5/26/2011   | < <u>view details</u> |  |  |  |
| Next>                                                     |                         |              |             |                       |  |  |  |

#### You Can Access Fisher Quotes in the PantherExpress System, continued

- 8. After "view details" or the quote number is entered, the Price Quotes Details page will appear. The page displays all of the information available for that particular quote
- 9. Quote Details
  - a. Transportation Terms confirms there will not be transportation costs related to the quote
  - b. End Date day the quote will expire and can no longer be used
  - Quote Type designates whether or not you can manually type in a quantity. Some quotes have a prepopulated quantity.